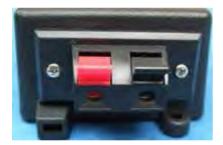

# G-NOR OPTOELECTRONICS Co.,Ltd.

## **Product Specifications**

**NAME: LED Single Color Dimmer** 

MODEL: GN-DIM002



#### **Summarization**

#### **User Manual**

RF dimmer is a controller that can adjust brightness infinitely and change to flash, its control mode is wireless control, you could adjust light to the appropriate lighting brightness in accordance with your actual need.

#### **Technical parameters**

• working temperature: -20-60 °C

• supply voltage: 12-24V

output: 1 channelnet weight: 100ggross weight: 130g

• external dimension: L110 X W56 X H34 mm

• packing size: L122X W85 X H42 mm

• rated load current: <8A

output power: 12V<96W,24V<192W</li>

## **Product Specifications**

#### **Dimension**



#### **Interface specifications**

#### Input interface:



#### Output interface:



#### **Direction for use**

- 1. Connect the load wire at first, following by the power wire; Please ensure short circuit can not occur between connecting wire before you turn on the power;
- 2. Adopt wireless control. its function as follows:
  - $\triangle$  key is for increasing brightness,
  - $\nabla$  key is for reducing brightness,

Remark: when pressing  $\triangle$  key and the  $\nabla$  key meanwhile, that will cut the change pattern. Pressing the both buttons, the lights will be shifted to flash! And then pressing both buttons again, the buttons are again used to adjust brightness of lights!

## Product Specifications

### **Typical Applications**