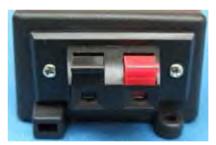

ECTRONICS Co.,Ltd.

## **Product Specifications**

**NAME: LED Single Color Dimmer** 

MODEL: GN-DIM002



#### **Summarization**

#### **User Manual**

RF dimmer is a controller that can adjust brightness infinitely and change to flash, its control mode is wireless control, you could adjust light to the appropriate lighting brightness in accordance with your actual need.

#### **Technical parameters**

• working temperature: -20-60 °C

• supply voltage: 12-24V

output: 1 channelnet weight: 100ggross weight: 130g

• external dimension: L110 X W56 X H34 mm

• packing size: L122X W85 X H42 mm

• rated load current: <8A

output power: 12V<96W,24V<192W</li>

## **Product Specifications**

#### **Dimension**



#### **Interface specifications**

#### Input interface:



#### Output interface:



#### **Direction for use**

- 1. Connect the load wire at first, following by the power wire; Please ensure short circuit can not occur between connecting wire before you turn on the power;
- 2. Adopt wireless control. its function as follows:
  - $\triangle$  key is for increasing brightness,
  - $\nabla$  key is for reducing brightness,

Remark: when pressing  $\triangle$  key and the  $\nabla$  key meanwhile, that will cut the change pattern. Pressing the both buttons, the lights will be shifted to flash! And then pressing both buttons again, the buttons are again used to adjust brightness of lights!

## Product Specifications

### **Typical Applications**