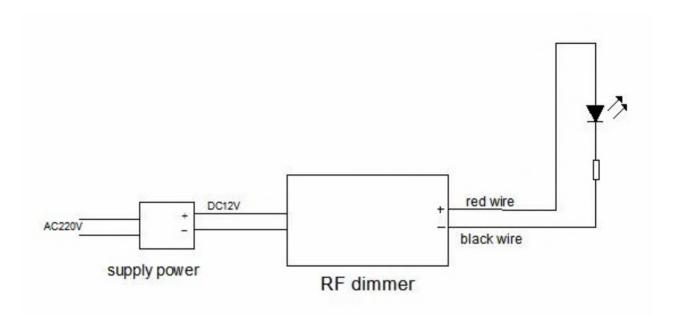

#### **User Manual**

RF dimmer is a controller that can adjust brightness infinitely and change to flash, its control mode is wireless control, you could adjust light to the appropriate lighting brightness in accordance with your actual need.

#### **Technical parameters**

• working temperature: -20-60 °C

• supply voltage: 12-24V

output: 1 channelnet weight: 100ggross weight: 130g

• external dimension: L110 X W56 X H34 mm

• packing size: L122X W85 X H42 mm

#### Input interface:

#### Output interface: