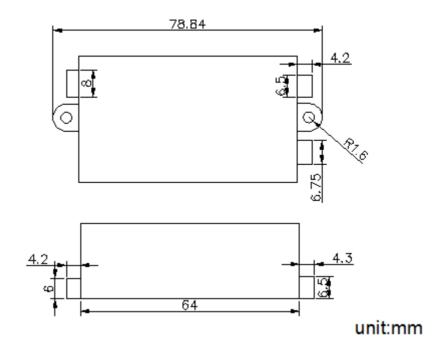

#### **Dimension**

#### **Technical parameters**

• working temperature: -20-60 °C

• supply voltage: 12-24V

output: 1 channelnet weight: 100ggross weight: 130g

• external dimension: L110 X W56 X H34 mm

• packing size: L122X W85 X H42 mm