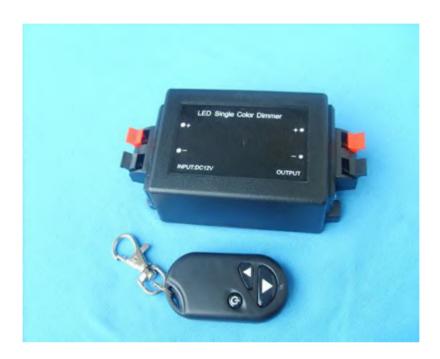

## **Product Specifications**

**NAME: LED Single Color Dimmer** 

MODEL: GN-DIM002

#### **User Manual**

RF dimmer is a controller that can adjust brightness infinitely and change to flash, its control mode is wireless control, you could adjust light to the appropriate lighting brightness in accordance with your actual need.

#### **Direction for use**

- 1. Connect the load wire at first, following by the power wire; Please ensure short circuit can not occur between connecting wire before you turn on the power;
- 2. Adopt wireless control. its function as follows:
  - $\triangle$  key is for increasing brightness,
  - $\nabla$  key is for reducing brightness,