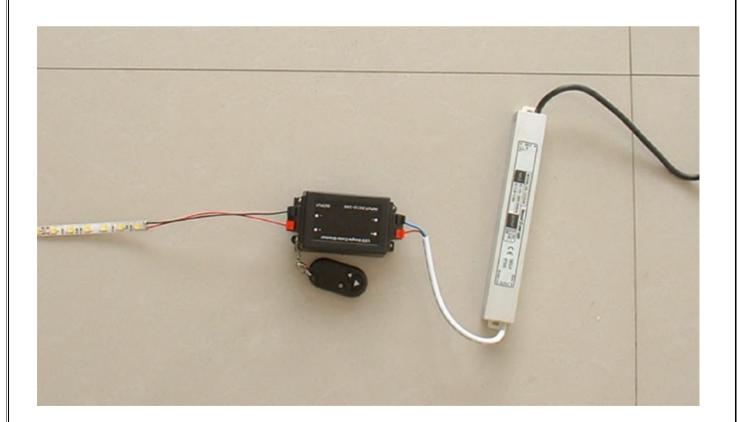

ct Specifications**

#### **Dimension**



#### **Interface specifications**

#### Input interface:



#### Output interface:



#### **Direction for use**

- 1. Connect the load wire at first, following by the power wire; Please ensure short circuit can not occur between connecting wire before you turn on the power;
- 2. Adopt wireless control. its function as follows:
  - $\triangle$  key is for increasing brightness,
  - $\nabla$  key is for reducing brightness,

Remark: when pressing  $\triangle$  key and the  $\nabla$  key meanwhile, that will cut the change pattern. Pressing the both buttons, the lights will be shifted to flash! And then pressing both buttons again, the buttons are again used to adjust brightness of lights!

## Product Specifications

### **Typical Applications**