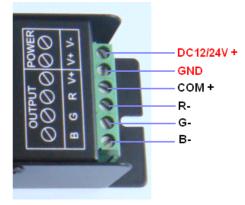

#### **Controller:**

#### **Interface Specifications**

Power and Payload interface:

Adopt male and female connector with screw.