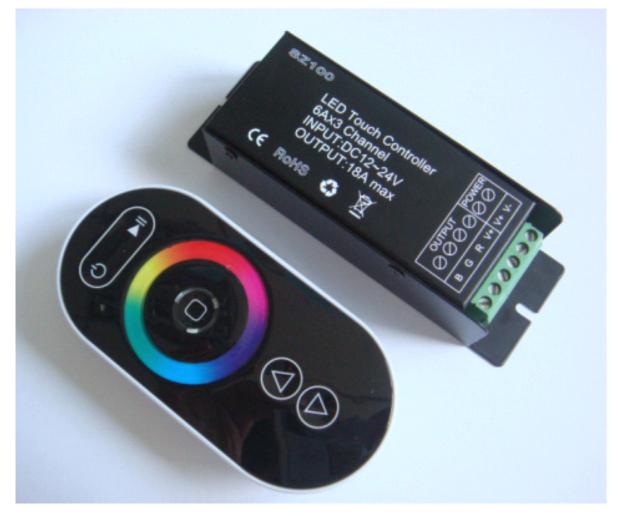

#### **Product Description**

RF touch controller adopts the advanced micro control unit, it is used for controlling a variety of lamp whose source of light is LED. For instance, point source of light, flexible light strip, wall washer lamp, glass curtain wall light and so on; it has many advantages such as touch remote control, easy connection and simplicity to use. Meanwhile, you can adjust brightness, static color choices and various dynamic changes in lighting effects through wireless touch remote control. And according to the actual need of customers, it can carry out jumpy changing, gradual changing, stroboflash and other effects of change.

#### This product use RF touch control, with one color ring and 5 function buttons.

Name of key Instruction Remarks ON/OFF ON or OFF in any time Pause Pause or Continue The mode will go to next, when you touch Mode 21 modes in total. the key each time The Speed/Brightness will add, when you Speed for dynamic modes, Brightness Speed/Brightness + touch the key each time for static modes. The Speed/Brightness will subtract, when Speed for dynamic modes, Brightness Speed/Brightness you touch the key each time for static modes. Color Ring Touch any color which you want