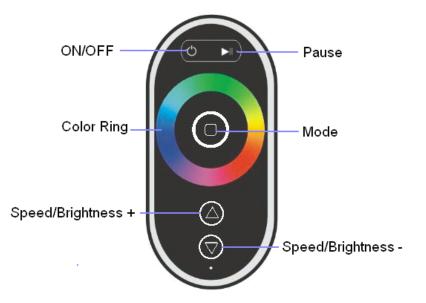

#### **Remote control:**

**Packing size** 

LED TECHNOLOGY

#### This product use RF touch control, with one color ring and 5 function buttons.

Name of key Instruction Remarks ON/OFF ON or OFF in any time Pause Pause or Continue The mode will go to next, when you touch Mode 21 modes in total. the key each time The Speed/Brightness will add, when you Speed for dynamic modes, Brightness Speed/Brightness + touch the key each time for static modes. The Speed/Brightness will subtract, when Speed for dynamic modes, Brightness Speed/Brightness you touch the key each time for static modes. Color Ring Touch any color which you want