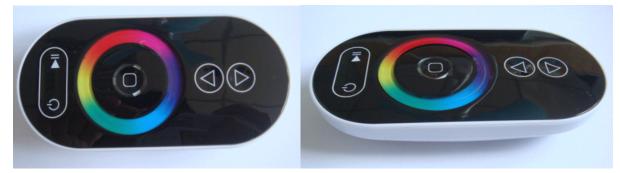

#### **External Dimension**

#### **Remote control:**

**Packing size** 

LED TECHNOLOGY

#### This product use RF touch control, with one color ring and 5 function buttons.

Name of key Instruction Remarks ON/OFF ON or OFF in any time Pause Pause or Continue The mode will go to next, when you touch Mode 21 modes in total. the key each time The Speed/Brightness will add, when you Speed for dynamic modes, Brightness Speed/Brightness + touch the key each time for static modes. The Speed/Brightness will subtract, when Speed for dynamic modes, Brightness Speed/Brightness you touch the key each time for static modes. Color Ring Touch any color which you want