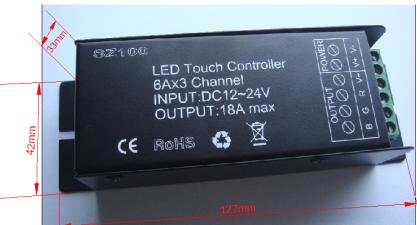

#### **External Dimension**

#### **Controller:**

#### **Technical Parameters**

| Working temperature            | -20-60°C              |  |
|--------------------------------|-----------------------|--|
| Supply voltage                 | 12V~24V               |  |
| Output                         | 3 channels            |  |
| Connecting mode                | common anode          |  |
| External dimension             | L127*W42*H33 (mm)     |  |
| Packing size                   | L135*W55*H40 (mm)     |  |
| Net weight                     | 270g                  |  |
| Gross weight                   | 310g                  |  |
| Output gray                    | 256 levels (RGB each) |  |
| Output current                 | <6A(each channel)     |  |
| Output power                   | 12V:<144W, 24V:<288W  |  |
| Frequency of RF remote control | 433.9MHz              |  |