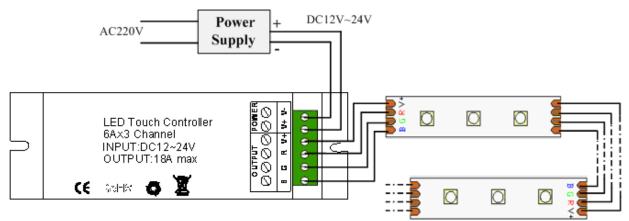

#### **Typical Applications**

#### **Application Circuit 1:**

- 1. Supply voltage of this product is DC12V~24V, never connect to others or AC220V.
- 2. Lead wire should be connected correctly according to grade that connecting diagram offers.
- 3. This product is not to overload;
- 4. Warranty of this product is two year, but exclude the artificial situation of damaged or overload working.