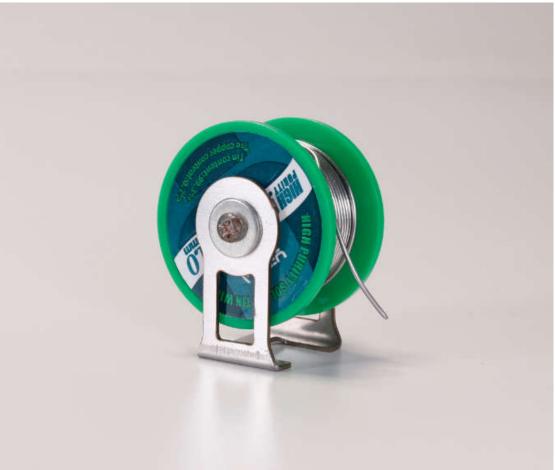

We accompany with 1.0mm 50g lead free solder wire together

Inside like this packing

The soldering iron heater is imported heater ,and the soldering iron tips used for same as our machine soldering iron tips 900M-T series tips ,please note, thanks.