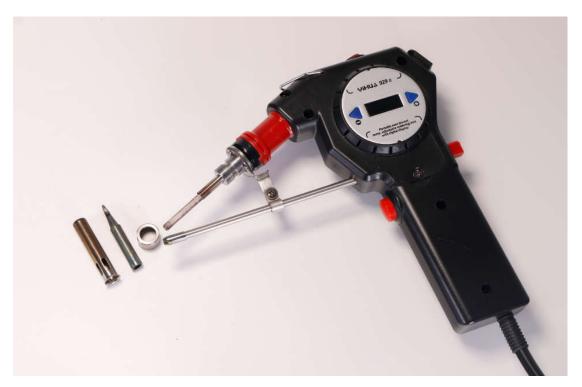

We accompany with 1.0mm 50g lead free solder wire together

Inside like this packing

The soldering iron heater is imported heater ,and the soldering iron tips used for same as our machine soldering iron tips 900M-T series tips ,please note, thanks.

The heating elements is Plug and unplug type ,it's very convenience for replace the heating elements.