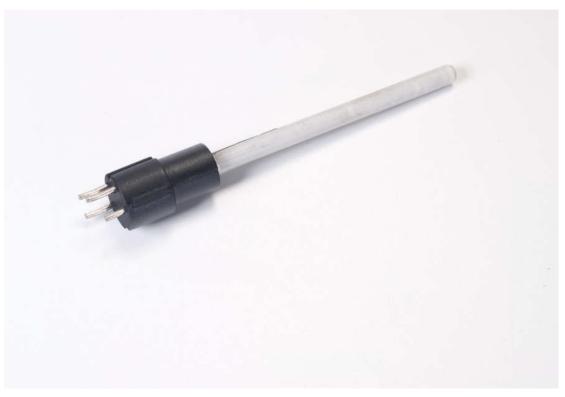

The heating elements is Plug and unplug type ,it's very convenience for replace the heating elements.