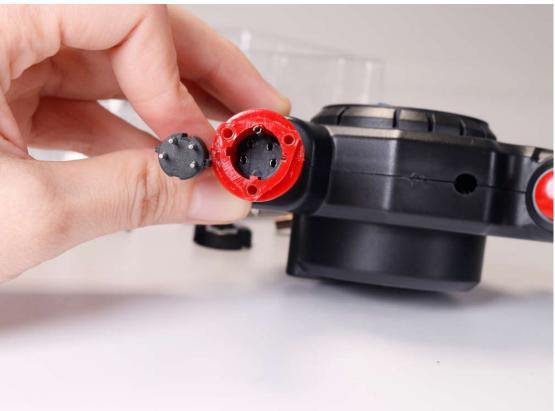

The heating elements is Plug and unplug type ,it's very convenience for replace the heating elements.