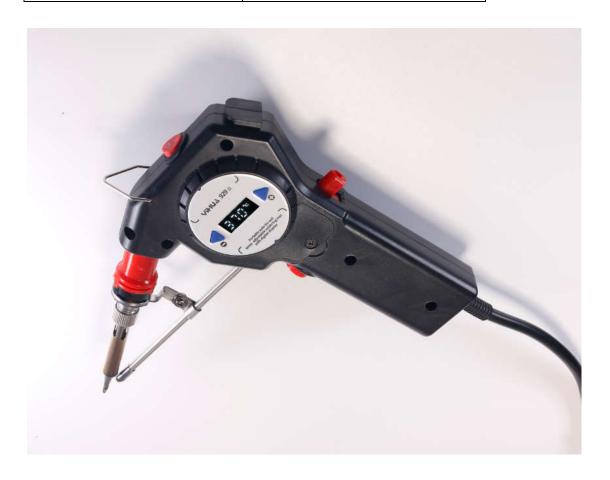

## 929 II Hand-held Internal Heating with LED temperature display Soldering Iron Automatically Send Tin Gun Soldering Welding Repair

## Features.

- 1. Adopt PID program control temperature control technology, the temperature compensation speed is fast, and the error is small.
- 2, the use of internal heating type heating core, high efficiency.
- 3, the motor sends tin, one-handed operation of the product for welding, feel comfortable, convenient and efficient.
- 4. It is simple to replace the solder wire.
- 5, with a power switch, can be turned off when not in use, safe and energy efficient.
- 6, the internal use of SMT double-panel process manufacturing, neat process, solder joints.
- 7, machine design has the following user-friendly features:
- a, with Fahrenheit / Celsius conversion function: temperature display mode designed to meet the needs of different regional markets, can be selected according to customary interests.
- B, 10 minutes sleep function. The "SLP" is displayed as a sleep state prompt. Wake up sleep method: a, shake the soldering iron handle several times. b. Press any key once. c. Turn off the power switch and turn it on again.
- c. Digital temperature correction function: It is suitable for the temperature deviation of the