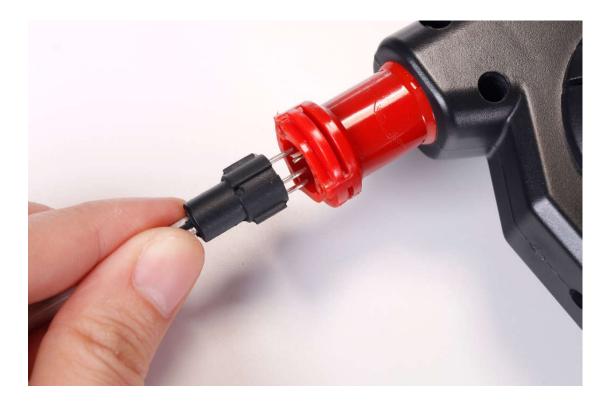

The heating elements is Plug and unplug type ,it's very convenience for replace the heating elements.