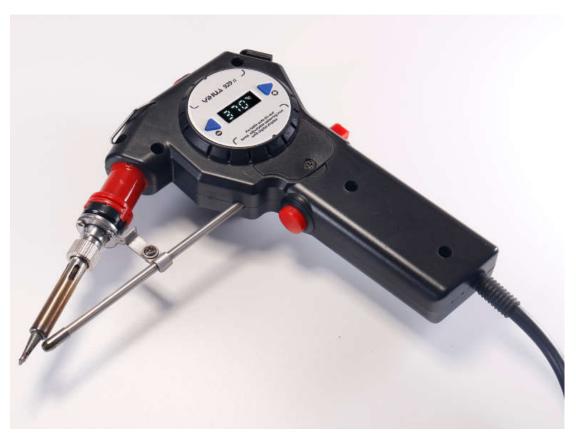

## 929 II Hand-held Internal Heating with LED temperature display Soldering Iron Automatically Send Tin Gun Soldering Welding Repair

## Features.

- 1. Adopt PID program control temperature control technology, the temperature compensation speed is fast, and the error is small.
- 2, the use of internal heating type heating core, high efficiency.
- 3, the motor sends tin, one-handed operation of the product for welding, feel comfortable, convenient and efficient.
- 4. It is simple to replace the solder wire.
- 5, with a power switch, can be turned off when not in use, safe and energy efficient.
- 6, the internal use of SMT double-panel process manufacturing, neat process, solder joints.
- 7, machine design has the following user-friendly features:
- a, with Fahrenheit / Celsius conversion function: temperature display mode designed to meet the needs of different regional markets, can be selected according to customary interests.
- B, 10 minutes sleep function. The "SLP" is displayed as a sleep state prompt. Wake up sleep method: a, shake the soldering iron handle several times. b. Press any key once. c. Turn off the power switch and turn it on again.
- c. Digital temperature correction function: It is suitable for the temperature deviation of the

## Specification

| _ •                      |                                   |
|--------------------------|-----------------------------------|
| Power supply voltage     | 220V 240V,50Hz,110~127V,60Hz      |
| MAX power                | 135W                              |
| Rated power              | 20W                               |
| Temperature range        | 90℃~480℃                          |
| Temperature display type | LED display                       |
| Temperature stability    | ±2°C (Static)                     |
| Tip to ground impedance  | <2ohm (three pin plug power cord) |
| size                     | L186xW230xH52MM±5MM               |
| weight                   |                                   |
| working environment      | 0~40°C/32~104°F                   |
| Storage environment      | -20~80℃/-4~176°F                  |
| Storage humidity         | 35%~45%                           |