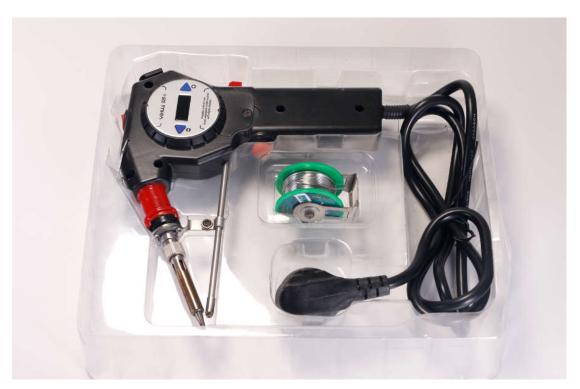

We accompany with 1.0mm 50g lead free solder wire together

Inside like this packing

The soldering iron heater is imported heater ,and the soldering iron tips used for same as our machine soldering iron tips 900M-T series tips ,please note, thanks.