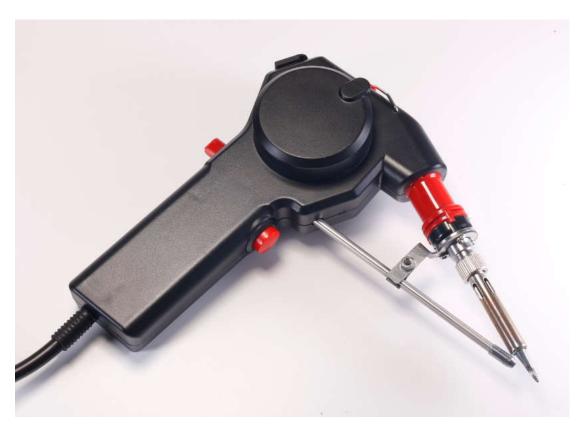

## 929 II Hand-held Internal Heating with LED temperature display Soldering Iron Automatically Send Tin Gun Soldering Welding Repair

The heating elements is Plug and unplug type ,it's very convenience for replace the heating elements.