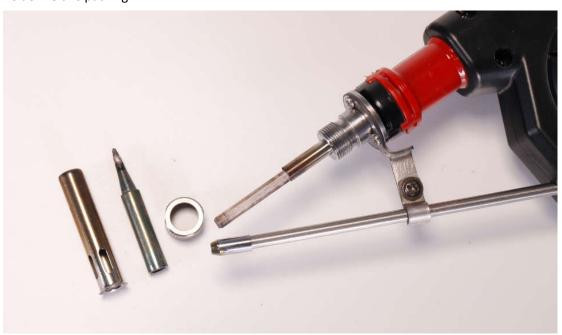

We accompany with 1.0mm 50g lead free solder wire together

Inside like this packing

The soldering iron heater is imported heater ,and the soldering iron tips used for same as our machine soldering iron tips 900M-T series tips ,please note, thanks.

The heating elements is Plug and unplug type ,it's very convenience for replace the heating elements.