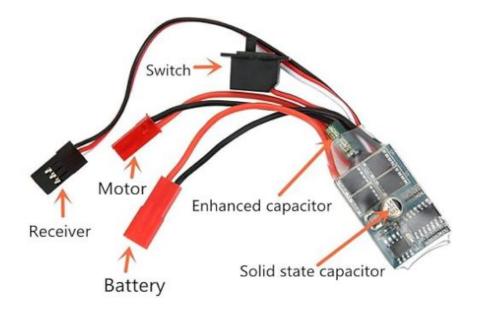

power)

Voltage support: 4 ~ 8v can be directly used on 2s lithium

battery (7.4v).

Wiring:

Battery (must pay dividends)

Motor (regardless of positive or negative)

Black Red And White Third Line-> Receiver Ch2 (Normally

Black On The Outside And White On The Sticker)

Regulation:

Esc is set in the middle of the range, and new controls generally require fine-tuning of the throttle.

Esc is not on, it is an intermediate value, and the throttle