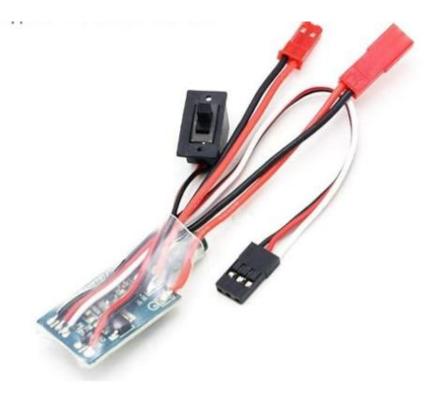

## 30A Brushed ESC No Brake 4.8-8.4V 2S Lipo Dual Way ESC Description:

Size: Approx. 1.1 x 0.7 inch

Forward: 30A

Instantaneous Peak: 40A

Returns: 20A

Brake: 40A

Function: Forward, Reverse, Brake

UBEC Output: Voltage 5.7v, Current 1a (power receiver, servo

power)

Voltage support: 4 ~ 8v can be directly used on 2s lithium

battery (7.4v).

Wiring:

Battery (must pay dividends)

Motor (regardless of positive or negative)

Black Red And White Third Line-> Receiver Ch2 (Normally

Black On The Outside And White On The Sticker)

Regulation:

Esc is set in the middle of the range, and new controls generally require fine-tuning of the throttle.

Esc is not on, it is an intermediate value, and the throttle