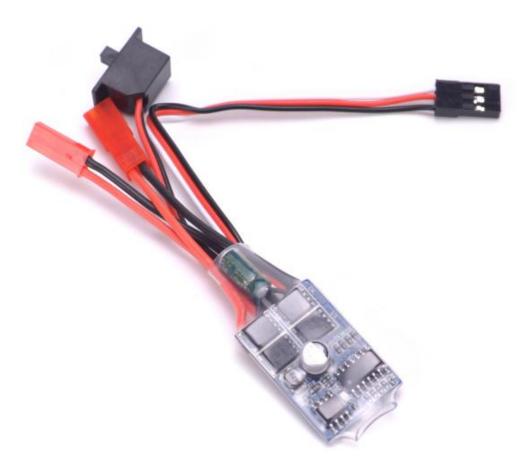

## 30A Brushed ESC No Brake 4.8-8.4V 2S Lipo Dual Way ESC Description:

Size: Approx. 1.1 x 0.7 inch

Forward: 30A

Instantaneous Peak: 40A

Returns: 20A

Brake: 40A

Function: Forward, Reverse, Brake

UBEC Output: Voltage 5.7v, Current 1a (power receiver, servo

power)

Voltage support: 4 ~ 8v can be directly used on 2s lithium

battery (7.4v).

Wiring:

Battery (must pay dividends)

Motor (regardless of positive or negative)

Black Red And White Third Line-> Receiver Ch2 (Normally

Black On The Outside And White On The Sticker)

Regulation:

Esc is set in the middle of the range, and new controls generally require fine-tuning of the throttle.

Esc is not on, it is an intermediate value, and the throttle