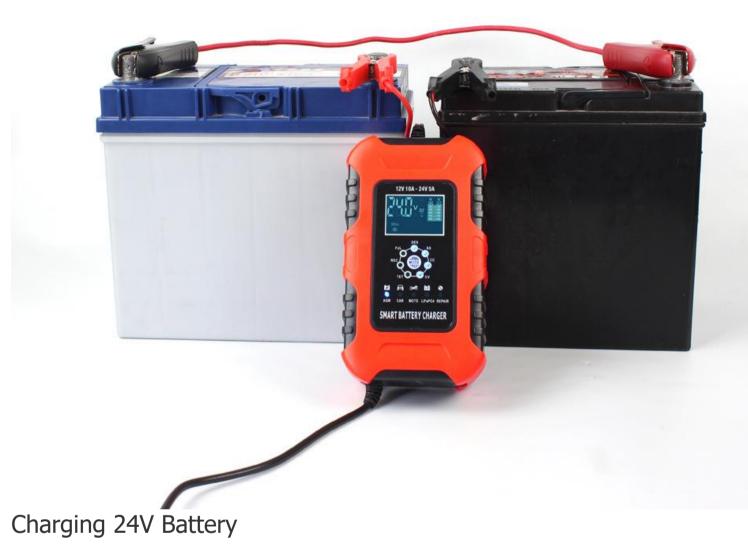

# MAINTAIN YOUR BATTERY

Maintenance Free, MF, Dry, Wet, AGM, Gel EFB, Deep Cycle, Ca, LiFePo4

**MULTI-VOLTAGE** 12V and 24V Auto-Voltage Detection