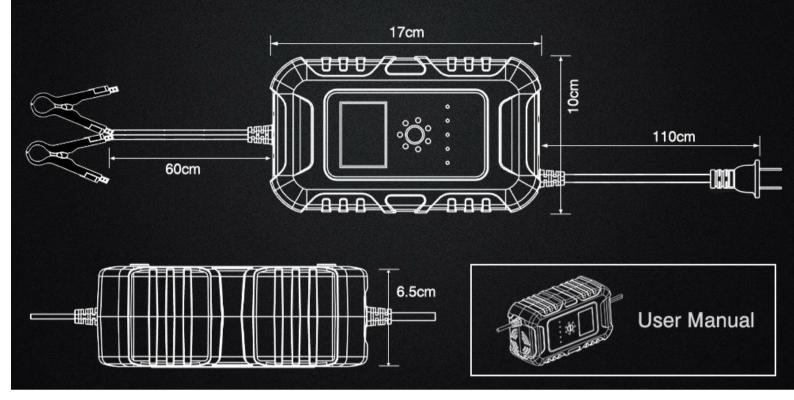

Microprocessor Control (CPU). 7-STAGE AUTOMATIC CHARGING: This is a fully automatic battery charger with 7 charge stages. Automatic charging protects your battery from being overcharged. So you can leave the charger connected to the battery indefinitely. 7-stage chargers are suitable for most battery types including Calcium, Gel AGM, LiFePo4, Wet, lead Acid batteries. They may also help restore drained and sulphated batteries. Types of batteries: Most types of lead acid batteries including Calcium, Gel AGM, LiFePo4, Wet, lead Acid, etc.. Switchmode technology: Yes Polarity protection: Yes Output short protection: Yes Non battery link protection: Yes Over voltage protection: Yes Over temperature protection: Yes Cooling: Fan Input voltage: 100-240V AC, 50-60Hz Rated output: 12V 10A , 24V 5A Minimum start voltage: 8.0V Battery range: 6-180Ah Thermal protect: 65'C+/-5'C Efficiency: App. 85%. Compliant standards: CE, IEC60335, EN61000, EN55014 Dimension (L×W×H): 170×110×65mm Weight: 580g