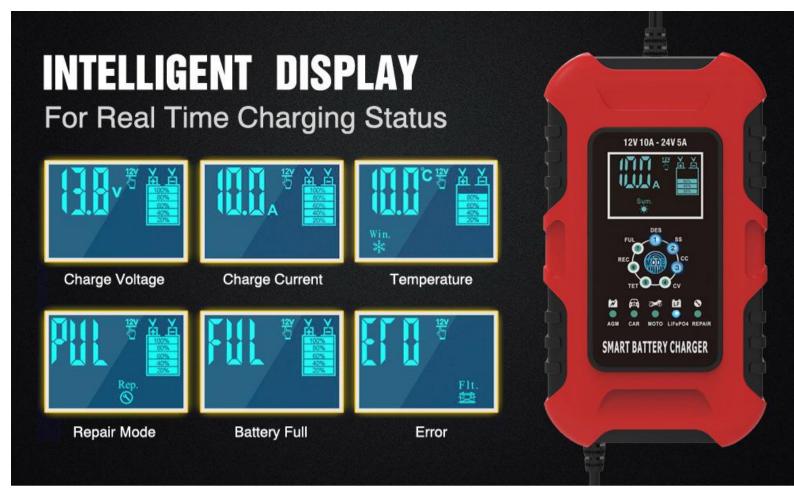

#### **10A SMART BATTERY CHARGER**

12V 24V Pulse Desulfurization Technology

MEMORY

CHARGE

FULL PROTECT

AIR

TERY CHARGER

12V 10A - 24V 5A

SMART BATTERY CHARGER

Over current protection

Reverse polarity protection

Overcharge protection

Fire materials protection

Overheat protection

Cooling system protection

B

Short circuit

High voltage protection