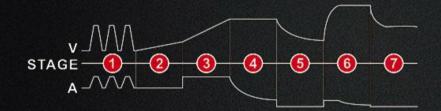

Microprocessor Control (CPU). 7-STAGE AUTOMATIC CHARGING: This is a fully automatic battery charger with 7 charge stages. Automatic charging protects your battery from being overcharged. So you can leave the charger connected to the battery indefinitely. 7-stage chargers are suitable for most battery types including Calcium, Gel AGM, LiFePo4, Wet, lead Acid batteries. They may also help restore drained and sulphated batteries. Types of batteries: Most types of lead acid batteries including Calcium, Gel AGM, LiFePo4, Wet, lead Acid, etc.. Switchmode technology: Yes Polarity protection: Yes Output short protection: Yes Non battery link protection: Yes Over voltage protection: Yes Over temperature protection: Yes Cooling: Fan Input voltage: 100-240V AC, 50-60Hz Rated output: 12V 10A , 24V 5A Minimum start voltage: 8.0V Battery range: 6-180Ah Thermal protect: 65'C+/-5'C Efficiency: App. 85%. Compliant standards: CE, IEC60335, EN61000, EN55014 Dimension (L×W×H): 170×110×65mm Weight: 580g