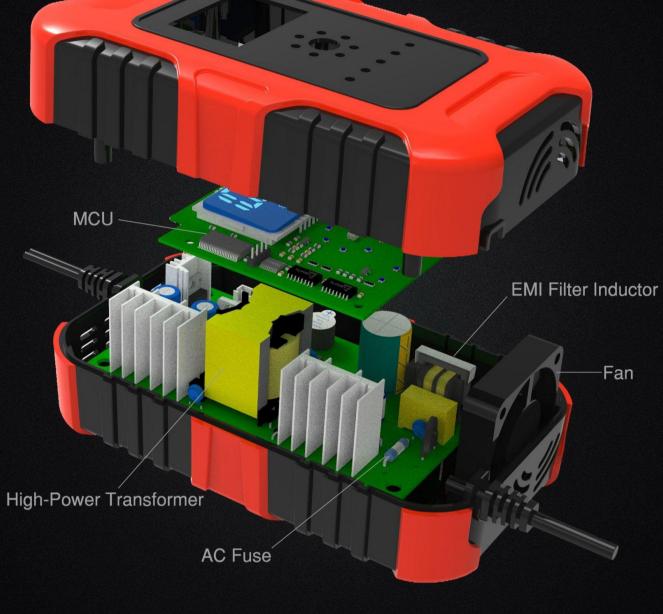

|
| LF<br>LiFePO4      | LiFePo4 Batteries Mode<br>For LiFePo4 Batteries                                                                                          |
| <b>S</b><br>REPAIR | Repair Mode (16 hours)<br>An advanced battery recovery mode<br>for repairing and storing, old, idle,<br>damaged, stratified or sulfated. |
| MODE               | Charge mode select button<br>Be sure to select the mode before<br>connecting the battery, otherwise the<br>mode button will be locked    |



12V 10A - 24V 5A

SMART BATTERY CHARGER





Over current protection



Reverse polarity protection



Overcharge protection



Fire materials protection



Overheat protection



Cooling system protection

B



Short circuit



High voltage protection

# EXCELLENT DESIGN



## WHAT'S IN THE BOX





Charging 12V Battery





Charging 12V Motorcycle Battery