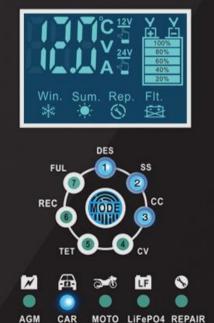

## MULTIPLE CHARGING MODES

#### SELECT THE APPROPRIATE CHARGE MODE

| AGM                | AGM Batteries Mode<br>For AGM Batteries                                                                                                  |
|--------------------|------------------------------------------------------------------------------------------------------------------------------------------|
| CAR                | CAR Batteries Mode<br>For GEL, SLA, WET, DEEP CYCLE,<br>EFB, Calcium Batteries                                                           |
| Среб<br>мото       | Motorcycle Batteries Mode<br>For Motorcycle Batteries                                                                                    |
| LF<br>LiFePO4      | LiFePo4 Batteries Mode<br>For LiFePo4 Batteries                                                                                          |
| <b>S</b><br>REPAIR | Repair Mode (16 hours)<br>An advanced battery recovery mode<br>for repairing and storing, old, idle,<br>damaged, stratified or sulfated. |
| MODE               | Charge mode select button<br>Be sure to select the mode before<br>connecting the battery, otherwise the<br>mode button will be locked    |