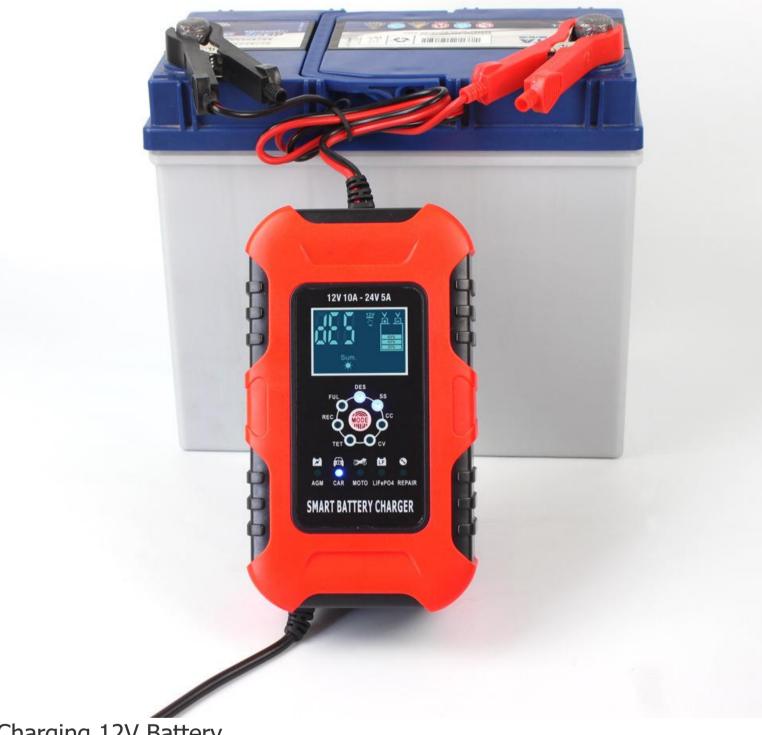

|
| LF<br>LiFePO4      | LiFePo4 Batteries Mode<br>For LiFePo4 Batteries                                                                                          |
| <b>S</b><br>REPAIR | Repair Mode (16 hours)<br>An advanced battery recovery mode<br>for repairing and storing, old, idle,<br>damaged, stratified or sulfated. |
| MODE               | Charge mode select button<br>Be sure to select the mode before<br>connecting the battery, otherwise the<br>mode button will be locked    |



12V 10A - 24V 5A

SMART BATTERY CHARGER





Over current protection



Reverse polarity protection



Overcharge protection



Fire materials protection



Overheat protection



Cooling system protection

B



Short circuit



High voltage protection

# EXCELLENT DESIGN



## WHAT'S IN THE BOX





Charging 12V Battery





Charging 12V Motorcycle Battery