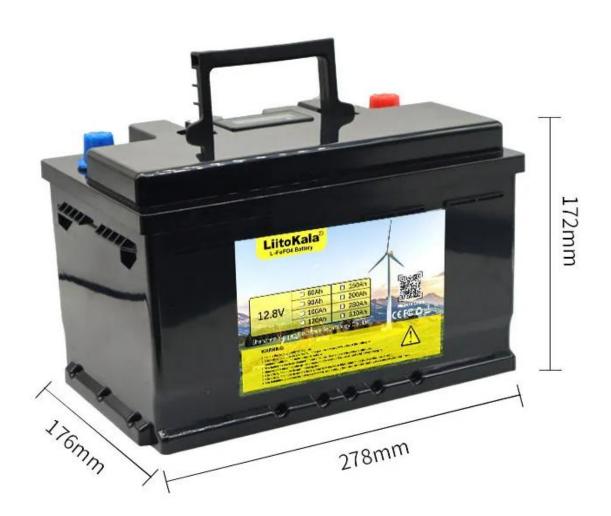

### **USER MANUAL**

This energy storage battery has a capacity of up to 60Ah. It is highly compatible and easy to use. It can be used for solar energy storage, home energy storage, and so on. It also has a display screen, making it more convenient and efficient for you to use.

#### Size(mm)/Weight(grams):

- Size: Length 278mm x Width 176mm x Height 172mm
- Weight: 6.5kg (including boxes)

Design and made in China

Contact distributor for more information or support

www.liito-kala.com