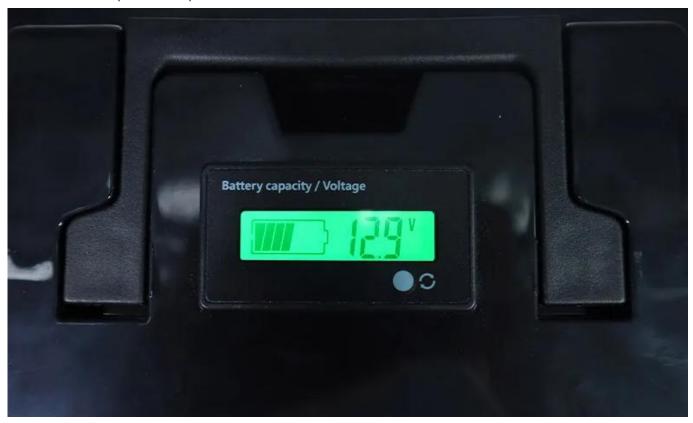

### **Operations:**

The battery has a button that will display the current battery level and voltage when clicked. With only one button, the operation is simple and clear.

LCD display reference image

lan@liito-kala.com