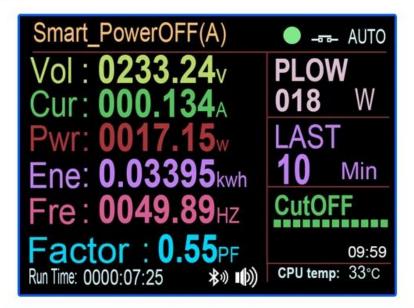

## Smart power off Protection A

Long press the "-" or "+" button to enter the intelligent power-off protection class A interface, click the "M" button, you can set less than the power value (0–999W), and the duration (01–99 minutes can be set), The switch needs to be adjusted to AUTO to start the work, and then intelligently power off according to the power value and time you set!