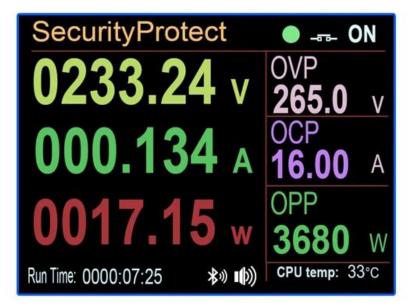

Long press the "-" or "+" key to enter the security protection setting interface, click the "M" key to set the overvoltage protection value, overcurrent protection value, and overpower protection value, by clicking "-" or "+" "key to adjust the protection value you need to set, press the "M" key to confirm, once the value you set is triggered, it will play a protective role, thus achieving power-off protection!