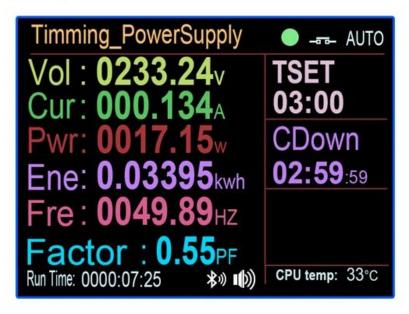

#### Timed power supply function

Long press the "-" or "+" button to enter the timing power supply interface, click the "M" button to set the time (00:00–99:60 hours/minute), set the switch to AUTO, the device will be set by you time, automatically stop working!