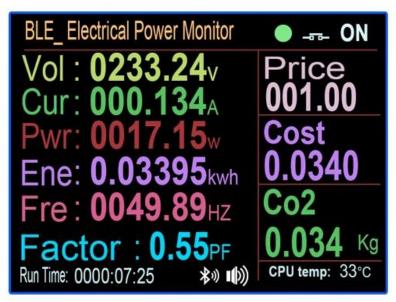

# Startup screen

Long press the "-" or "+" button to enter the electricity bill setting interface, click the "M" button to set the Price value, so as to realize the electricity bill calculation!

Security protection window