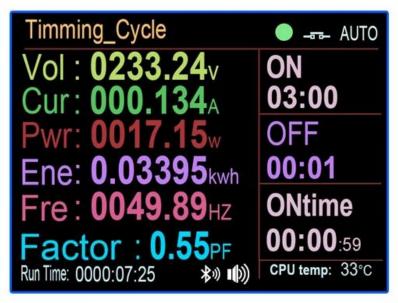

# Cycle timing function

Long press the "-" or "+" button to enter the cycle timing function interface, click the "M" button, you can set the device startup time (00:00–99:60 hours/minute), and the device shutdown time (00:00–99:60 hours/minute), the switch needs to turn on AUTO, and the device will work cyclically according to the time you set!