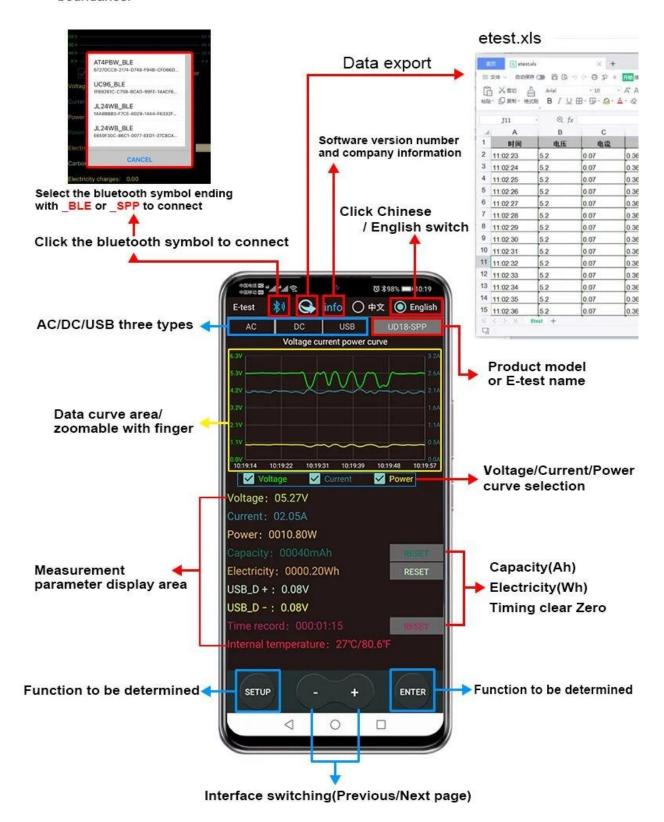

#### Mobile APP interface function introduction

Install mobile APP (IOS 7.0 and above Android 5.0 and above) software, Use the mobile phone Bluetooth function to wirelessly connect the product, read this device Achieve more measurement and control details data, leaving measurement technology without boundaries!

# Startup screen

Long press the "-" or "+" button to enter the electricity bill setting interface, click the "M" button to set the Price value, so as to realize the electricity bill calculation!

Security protection window

Long press the "-" or "+" key to enter the security protection setting interface, click the "M" key to set the overvoltage protection value, overcurrent protection value, and overpower protection value, by clicking "-" or "+" "key to adjust the protection value you need to set, press the "M" key to confirm, once the value you set is triggered, it will play a protective role, thus achieving power-off protection!