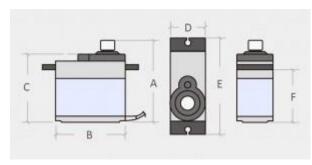

| Weight(g)        | 9    |
|------------------|------|
| Torque(kg)(4.8v) | 1.8  |
| Speed(sec/60deg) | 0.1  |
| A(mm)            | 30.3 |
| B(mm)            | 22.7 |
| C(mm)            | 27   |
| D(mm)            | 12.2 |
| E(mm)            | 32.3 |
| F(mm)            | 17   |