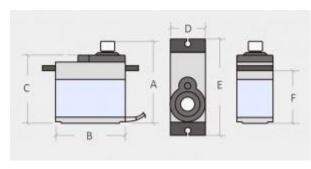

| Weight(g)        | 12   |
|------------------|------|
| Torque(kg)(4.8v) | 2.5  |
| Speed(sec/60deg) | 0.1  |
| A(mm)            | 34.5 |
| B(mm)            | 22.8 |
| C(mm)            | 26.7 |
| D(mm)            | 12.6 |
| E(mm)            | 32.5 |
| F(mm)            | 16   |