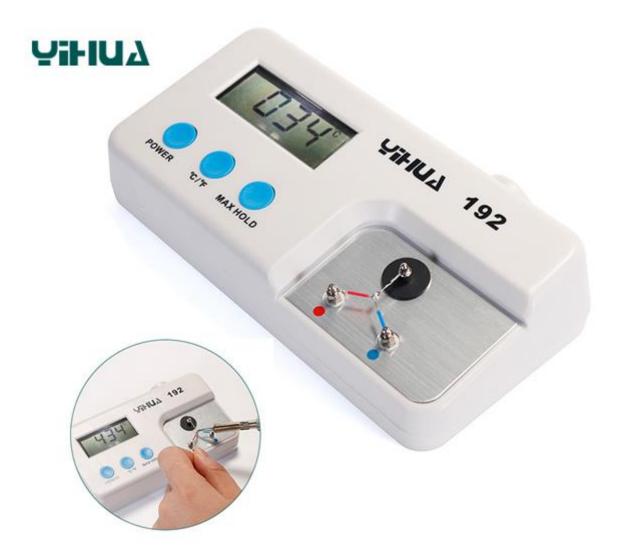

## **CHARACTERISTIC**

- 1. Accurate temperature measurement, easy conversion of Celsius and Fahrenheit, test data read directly.
- 2.Automatic shutdown function, with setting the shutdown time. When the measured temperature of the sensor is less than 100 °C, the thermometer starts timing and automatically shuts down at the setting time. The thermometer automatically shuts down.
- 3. Temperature correction function.
- 4. Password function,to prevent parameters from being modified.5. "MAX HOLD" maximum temperature hold function.6. With external K-type sensor function

## III. Specifications

| Model                                | 192                                            |
|--------------------------------------|------------------------------------------------|
| Measurement range                    | (0-600)°C                                      |
| Accuracy                             | ±3°C (300-500°C)                               |
| Resolution ratio                     | 1°C                                            |
| Sensor                               | K-Thermocouple (NiCr-NiSi)                     |
| LCD display                          | " 🗖 " for low battery " 1 " for sensor damaged |
| The range of automatic shutdown time | 10~60min / automatic shutdown                  |
| Battery life                         | 9V battery , ≥150h                             |
| Dimensions                           | L160 x H43 x W82mm                             |
| Weight                               | 0.26kg                                         |
| Operating temperature                | 0°~40°C                                        |
|                                      |                                                |