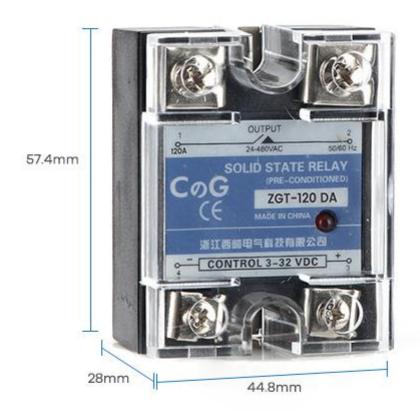

| Model                 | ZGT-120DA/150DA   |
|-----------------------|-------------------|
| Control Voltage       | 3~32VDC           |
| Min Control Current   | 5mA               |
| Max Control Current   | 25mA              |
| Load Voltage          | 24-480VAC         |
| Load Current          | 120A/150A         |
| Insulation Resistance | 1000M Ohm/ 500VDC |
| Off Leakage Current   | <=2mA             |
| On Voltage            | <=1.5V            |
| On-off Time           | <=10ms            |
| Ambient Temperature   | -20~+75 °C        |
|                       |                   |
| Mounting Method       | Screw fixed       |