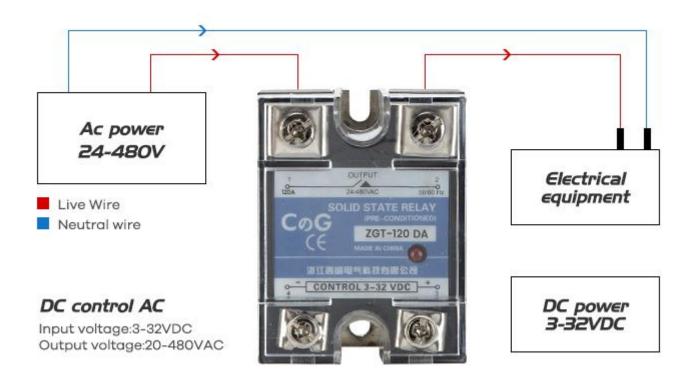

| Model                 | ZGT-120DA/150DA   |
|-----------------------|-------------------|
| Control Voltage       | 3~32VDC           |
| Min Control Current   | 5mA               |
| Max Control Current   | 25mA              |
| Load Voltage          | 24-480VAC         |
| Load Current          | 120A/150A         |
| Insulation Resistance | 1000M Ohm/ 500VDC |
| Off Leakage Current   | <=2mA             |
| On Voltage            | <=1.5V            |
| On-off Time           | <=10ms            |
| Ambient Temperature   | -20~+75 °C        |
|                       |                   |
| Mounting Method       | Screw fixed       |