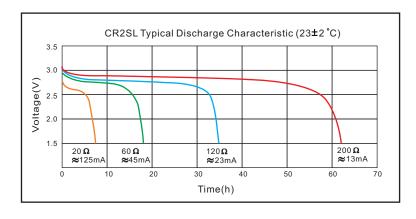

# Li-MnO<sub>2</sub> Battery

-CR2SL Brief Datasheet----

CR2SL Model:

Nominal Voltage: 3.0Volts

Nominal Capacity: (@5.0mA Discharge Current to 2.0V cut-off,  $+23^{\circ}$ C) 750mAh

Standard Discharge Current: 5.0mA

1000mA Maximum recommended current under continuous discharge:

Maximum recommended current under pulse discharge: 2000mA

Operational temperature range: -40°C~+70°C

Nominal Weight: 13.0g

### 2. MAIN FEATURES

- ➤ Light Weight, High Voltage and High Energy Density
- Excellent Stable Discharge Characteristics and outstanding Temperature Characteristics
- Outstanding Temperature Characteristics
- Excellent Leakage Resistance and Excellent Long-term Reliability

# 3. ELECTRICAL CHARACTERISTICS





# 4. WARNING!

- > DO NOT recharge, short-circuit, disassemble, deform, heat or place the battery near a direct flame. Any of the above actions could cause it to ignite explode or become damaged.
- > Keep this battery out of the reach of children.
- ➤ When storing the battery or thro wing it away, be sure to cover it with tape.