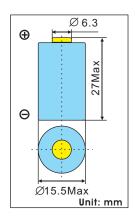

1000mA Maximum recommended current under continuous discharge:

Maximum recommended current under pulse discharge: 2000mA

Operational temperature range: -40°C~+70°C

Nominal Weight: 13.0g