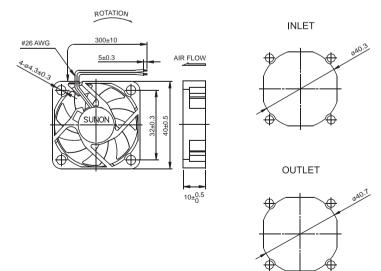

### External dimensions(mm)

<sup>\*</sup>All model could be customized. Please contact with Sunon Sales.
\*Specifications are subject to change without notice. Please Visit SUNON website at http://www.sunon.com for update information.

# 40x40x10 mm