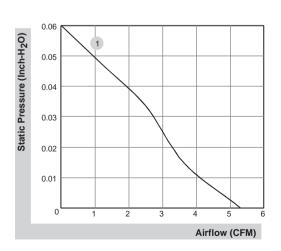

## ■ Air Flow-Static Pressure Characteristics

#### Specifications

| MAGLev             | Bearing                | Rating<br>Voltage | Power<br>Current | Power Consumption | Speed | Air<br>Flow | Static<br>Pressure      | Noise   | Weight | Curve |
|--------------------|------------------------|-------------------|------------------|-------------------|-------|-------------|-------------------------|---------|--------|-------|
| by SUNON           | <ul><li>VAPO</li></ul> | (VDC)             | (mA)             | (WATTS)           | (RPM) | (CFM)       | (Inch-H <sub>2</sub> O) | (dB(A)) | (g)    |       |
| HA40101V4-000U-999 | •                      | 12                | 65               | 0.8               | 4500  | 5.3         | 0.06                    | 18.2    | 14.7   | 1     |