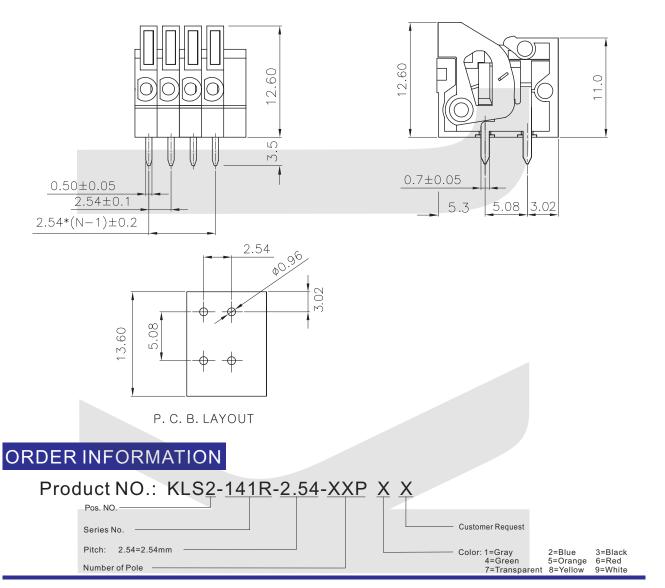

## **Screwless Series**

KLS2-141R-2.54 Series Pitch=2.54mm

### Electrical :

Rated voltage: 150V Rated current: 6A Contact resistance: 20mΩ Insulation resistance: 5000MΩ/1000V Withstanding Voltage: AC1500V/1Min Wire range: 26-20AWG 1.5MM<sup>2</sup>