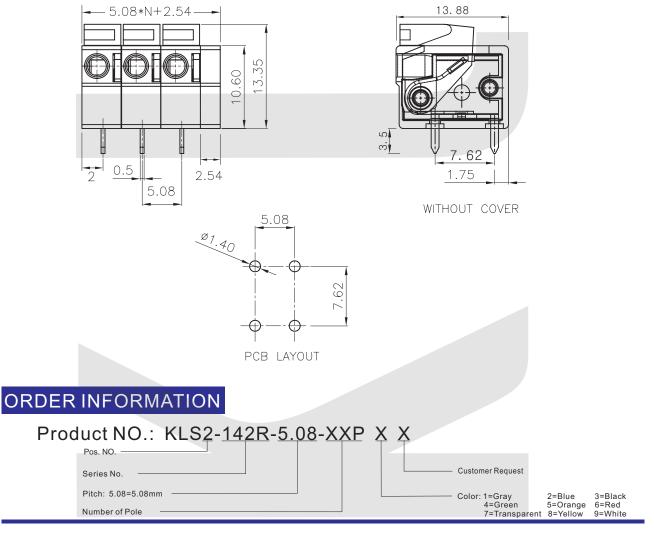

# **TERMINAL BLOCK Connector**

## **Screwless Series**

KLS2-142R-5.08 Series Pitch=5.08mm

#### **Electrical:**

Rated voltage: 300V Rated current: 10A Contact resistance: 20mΩ Insulation resistance: 5000MΩ/1000V Withstanding Voltage: AC1500V/1Min Wire range: 22-14AWG 1.5MM<sup>2</sup>