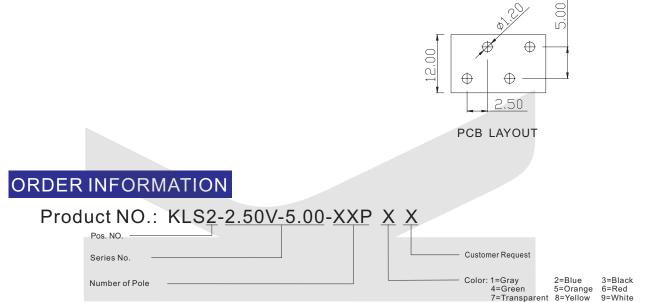

# **TERMINAL BLOCK Connector**

## **Screwless Series**

### KLS2-2.50V-5.00 Series Pitch=2.50mm

#### Electrical :

Rated voltage: 300VRated current: 2AContact resistance:  $20m\Omega$ Insulation resistance:  $5000M\Omega/1000V$ Withstanding Voltage: AC1500V/1MinWire range: 20-16AWG 1.5MM<sup>2</sup>

#### Material

Pin header: Phosphor bronze, Tin plated Housing: PA66, UL94V-0 Wire guard: Stainless steel

#### Mechanical

Temp. Range: -40°C~+105°C MAX Soldering: +250°C for 5 Sec. Strip length: 9-10mm







All specification & dimensions are subject to change, please call your nearest KLS sales represesntative for update information