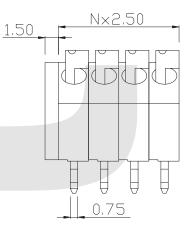

### KLS2-2.50V-5.00 Series Pitch=2.50mm

#### Electrical :

Rated voltage: 300VRated current: 2AContact resistance:  $20m\Omega$ Insulation resistance:  $5000M\Omega/1000V$ Withstanding Voltage: AC1500V/1MinWire range: 20-16AWG 1.5MM<sup>2</sup>