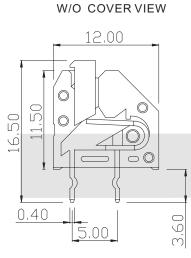

### KLS2-2.50V-5.00 Series Pitch=2.50mm

#### Electrical :

Rated voltage: 300VRated current: 2AContact resistance:  $20m\Omega$ Insulation resistance:  $5000M\Omega/1000V$ Withstanding Voltage: AC1500V/1MinWire range: 20-16AWG 1.5MM<sup>2</sup>