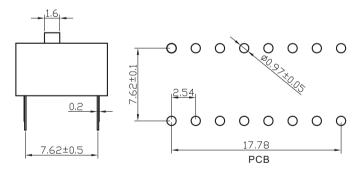

| sw itch pins | 2    | 3    | 4     | 5     | 6    | 7     | 8     | 9     | 10    | 12    |
|--------------|------|------|-------|-------|------|-------|-------|-------|-------|-------|
| A size (mm)  | 6.64 | 9.18 | 11.72 | 14.26 | 16.8 | 19.34 | 21.88 | 24.42 | 26.96 | 32.04 |