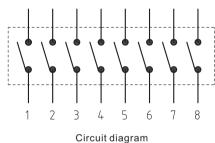

#### **Switching Characteristics:**

Switch Capacity: 25mA at 24VDC Insulation Resistance:100MΩ at 250VDC Contact Resistance:  $50m\Omega$  max. Insulation strength: 500VAC / 1min Operation Force: 1000gf max. Electrical life: 2000 times Operation Temp:-20°C~+70°C