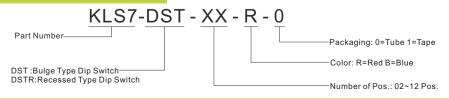

N

#### **Switching Characteristics:**

Switch Capacity: 25mA at 24VDC Insulation Resistance:100MΩ at 250VDC Contact Resistance:  $50m\Omega$  max. Insulation strength: 500VAC / 1min Operation Force: 1000gf max. Electrical life: 2000 times Operation Temp:-20°C~+70°C

### **Welding requirements:**

Manual welding: 320°C no more than 2 seconds.

(30 watt iron max.)

Wave soldering: 260°C no more than 5 seconds, in the welding and cleaning process of the switch is in the off state













| sw itch pins | 2    | 3    | 4     | 5     | 6    | 7     | 8     | 9     | 10    | 12    |
|--------------|------|------|-------|-------|------|-------|-------|-------|-------|-------|
| A size (mm)  | 6.64 | 9.18 | 11.72 | 14.26 | 16.8 | 19.34 | 21.88 | 24.42 | 26.96 | 32.04 |

# ORDER INFORMATION