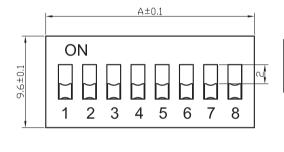

| sw itch pins | 2    | 3    | 4     | 5     | 6    | 7     | 8     | 9     | 10    | 12    |
|--------------|------|------|-------|-------|------|-------|-------|-------|-------|-------|
| A size (mm)  | 6.64 | 9.18 | 11.72 | 14.26 | 16.8 | 19.34 | 21.88 | 24.42 | 26.96 | 32.04 |