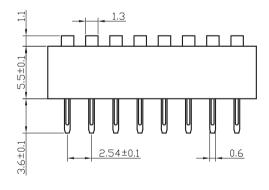

| sw itch pins | 2    | 3    | 4     | 5     | 6    | 7     | 8     | 9     | 10    | 12    |
|--------------|------|------|-------|-------|------|-------|-------|-------|-------|-------|
| A size (mm)  | 6.64 | 9.18 | 11.72 | 14.26 | 16.8 | 19.34 | 21.88 | 24.42 | 26.96 | 32.04 |