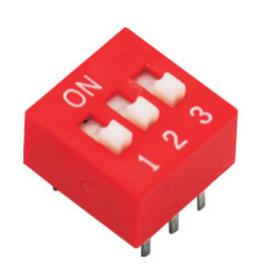

## DIP Switch Series

#### KLS7-DST DIP Switch Pitch 2.54mm

#### **Material:**

Cover: PBT plastic (red or blue) Base: PBT plastic (black)
Operator: POM plastic (white) Stock: epoxy resin potting

Terminal: tin plated phosphor bronze, contact gold plated 3u"

Sealing tape: polyimide KAPTON

#### **Switching Characteristics:**

Switch Capacity: 25mA at 24VDC Insulation Resistance:100MΩ at 250VDC Contact Resistance:  $50m\Omega$  max. Insulation strength: 500VAC / 1min Operation Force: 1000gf max. Electrical life: 2000 times Operation Temp:-20°C~+70°C

### **Welding requirements:**

Manual welding: 320°C no more than 2 seconds.

(30 watt iron max.)

Wave soldering: 260°C no more than 5 seconds, in the welding and cleaning process of the switch is in the off state













| sw itch pins | 2    | 3    | 4     | 5     | 6    | 7     | 8     | 9     | 10    | 12    |
|--------------|------|------|-------|-------|------|-------|-------|-------|-------|-------|
| A size (mm)  | 6.64 | 9.18 | 11.72 | 14.26 | 16.8 | 19.34 | 21.88 | 24.42 | 26.96 | 32.04 |

# ORDER INFORMATION