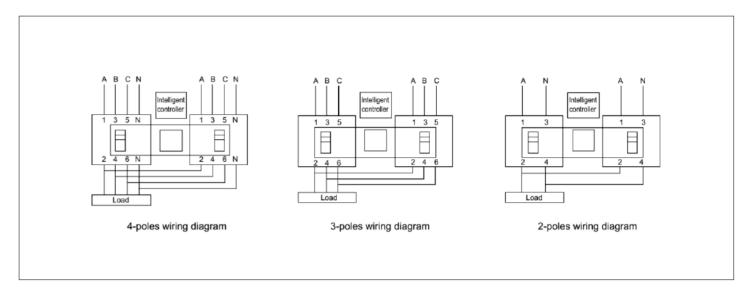

ler                                | Type A(basic type) |           |           |
| Control Circuit Us                        | AC230V 50/60Hz     |           |           |
| Operating transfer time (no time delay)   | 3s                 |           |           |

### **Features**

- 1. The utility model has the advantages of reasonable structure, small size, beautiful appearance, and a protective cover, and the power supply is safer and more reliable.
- 2. protection function is complete, with short circuit, overload, lack of phase, undervoltage protection.
- 3. and EPS fire power interface, DC12~24V are reliable, long distance double points.
- 4. no noise operation, energy saving, convenient installation, simple operation, reliable and stable performance.

# Main circuit wiring diagram



## **External power ON indication wiring diagram**

LW2R-63II Series AC ATS



### **Dimension**