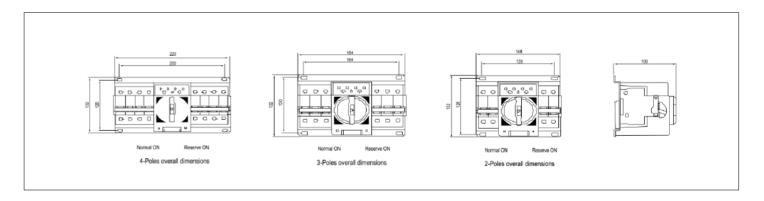

Us                        | AC230V 50/60Hz     |           |           |
| Operating transfer time (no time delay)   | 3s                 |           |           |

### **Features**

- 1. The utility model has the advantages of reasonable structure, small size, beautiful appearance, and a protective cover, and the power supply is safer and more reliable.
- 2. protection function is complete, with short circuit, overload, lack of phase, undervoltage protection.
- 3. and EPS fire power interface, DC12~24V are reliable, long distance double points.
- 4. no noise operation, energy saving, convenient installation, simple operation, reliable and stable performance.

# Main circuit wiring diagram



## **External power ON indication wiring diagram**

LW2R-63II Series AC ATS



### **Dimension**