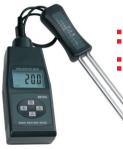

## MD7822

## GRAIN MOISTURE CONTENT METER

 For fast and accurate measurement of moisture content and temperature in the process of allotment, acquisition, storage, machining of packed grains, feedstuff, power, etc.

4 grain types selectable: wheat, paddy, rice, corn

 Auto ambient temperature compensation in moisture measurement

Max value measurement

Data hold and LCD backlit for easy reading

Technical specifications
Measuring range:
Moisture: 2%~30%
Temp: -10°C -60°C, 14°T ~140°F
Resolution: 0.5%, 1°C
Accuracy: ±1.0%RH, ±2°C/4°F
Battery: 1.5V44, AA size
Dimensions: 73x174x38mm
Weight: 275g approx.