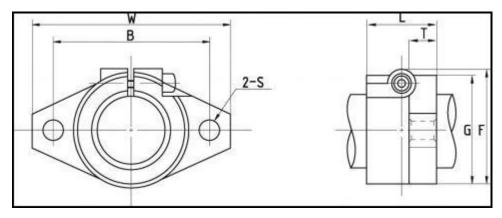

| Модель | Діаметр<br>направляючої | Розміри (мм) |    |    |    |    |     |     | Фіксуючий | Установочний |
|--------|-------------------------|--------------|----|----|----|----|-----|-----|-----------|--------------|
|        |                         | w            | L  | Т  | F  | G  | В   | S   | болт      | болт         |
| SHF8   | 8                       | 43           | 10 | 5  | 24 | 20 | 32  | 5.5 | M4        | M5           |
| SHF10  | 10                      | 43           | 10 | 5  | 24 | 20 | 32  | 5.5 | M4        | M5           |
| SHF12  | 12                      | 47           | 13 | 7  | 28 | 25 | 36  | 5.5 | M4        | M5           |
| SHF13  | 13                      | 47           | 13 | 7  | 28 | 25 | 36  | 5.5 | M4        | M5           |
| SHF16  | 16                      | 50           | 16 | 8  | 31 | 28 | 40  | 5.5 | M4        | M5           |
| SHF20  | 20                      | 60           | 20 | 8  | 37 | 34 | 48  | 7   | M5        | M6           |
| SHF25  | 25                      | 70           | 25 | 10 | 42 | 40 | 56  | 7   | M5        | M6           |
| SHF30  | 30                      | 80           | 30 | 12 | 50 | 46 | 64  | 9   | M6        | M8           |
| SHF35  | 35                      | 92           | 35 | 14 | 58 | 50 | 72  | 12  | M8        | M10          |
| SHF40  | 40                      | 102          | 40 | 16 | 67 | 56 | 80  | 12  | M10       | M10          |
| SHF50  | 50                      | 122          | 50 | 19 | 83 | 70 | 96  | 14  | M12       | M12          |
| SHF60  | 60                      | 140          | 60 | 23 | 97 | 82 | 112 | 14  | M12       | M12          |