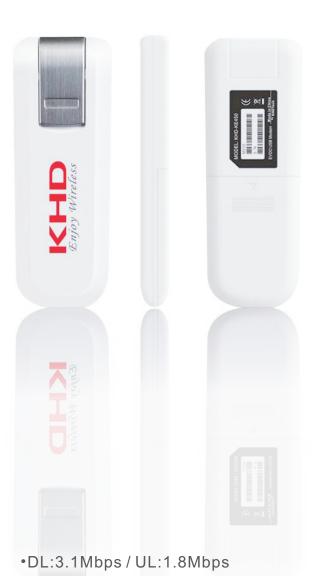

# **EVDO USB Modem KE450**

- Plug & Play
- Micro SD Card Slot
- •Windows 2000/XP/Vista/win7, Mac OS
- SMS & Data service

# PRODUCT FEATURE

The EVDO USB Modem KE450 is designed to offer internet access via EVDO network at maximum download speed of 3.1Mbps and upload speed of 1.8 Mbps. And it can work on CDMA 2000 1 x RTT and CDMA 2000 1 x EVDO (Rev.0 / Rev.A) networks 450Mhz in the world. With its pre-installed software and drivers, you can directly plug it to the USB port of any Windows laptop or desktop PC without installation from a CD.