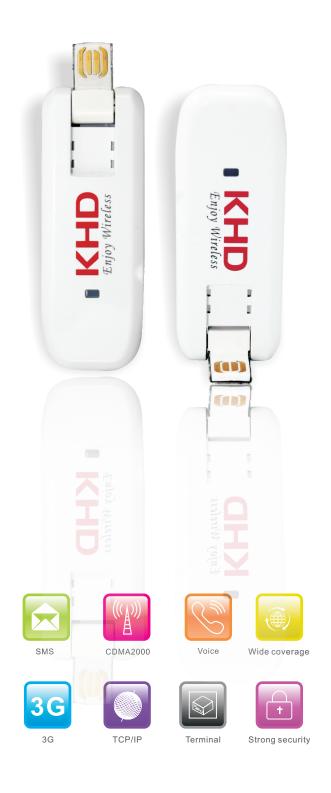

# **EVDO USB Modem KE450**

- Plug & Play
- Micro SD Card Slot
- •Windows 2000/XP/Vista/win7, Mac OS
- SMS & Data service

# PRODUCT FEATURE

The EVDO USB Modem KE450 is designed to offer internet access via EVDO network at maximum download speed of 3.1Mbps and upload speed of 1.8 Mbps. And it can work on CDMA 2000 1 x RTT and CDMA 2000 1 x EVDO (Rev.0 / Rev.A) networks 450Mhz in the world. With its pre-installed software and drivers, you can directly plug it to the USB port of any Windows laptop or desktop PC without installation from a CD.

## Standards:

IS-856,IS-856-A (CDMA 1xEV-DOrA)

IS-866(CDMA 1x EV-DO rev 0 and A)

IS-2000 Rel. 0(CDMA 1x RTT)

IS-707-A Data service

IS-683C OTA Service Provisioning

IS-853-C Wireless IP Network

IS-707 AT command